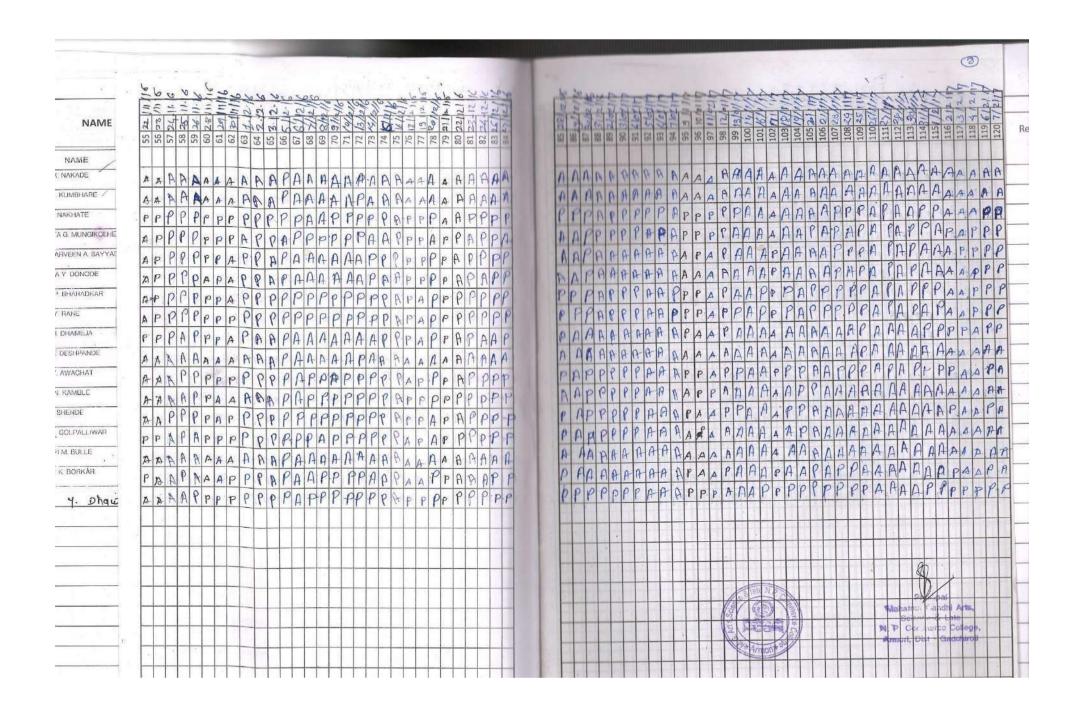

### COP Carried Oriented Programme in Sericulture

### Department of Zoology

### DDR. J.N. Papadkas B.Sc. II (Sem-IV) Regular Attendance

|         | 2020-21                | rf | eb- | 2/- |    |    | ~  |    | _  | -> |
|---------|------------------------|----|-----|-----|----|----|----|----|----|----|
| SR. NO. | NAME OF STUDENTS       | 17 | 18  | 20  | 22 | 23 | 24 | 25 | 26 | 27 |
| 1.      | MAYURI H. JAKKANWAR    | P  | p   |     | ٠. | p  | P  | D  | p  | P  |
| 2.      | ADITI T. RAUT          | P  | p   | p   | P  | P  | p  | 2  | P  | p  |
| 3.      | JAYSHRI P. INDURKAR    | P  | p   | P   | P  | p  |    | 9  |    | D  |
| 4.      | BRAJAL P. GADPAYALE    | p  | p   | p   | ,  |    | D  | P  | P  | ,  |
| 5.      | PRANALI G. PILARE      | P  | D   |     | p  | p  | p  | P  | P  | ρ  |
| 6.      | DHANSHREE W. BHANDEKAR | ρ  | D   | p   | p  | p  | ρ  | P  | P  | p  |
| 7.      | DIVYATAI S. DARVE      |    | p   | P   |    | p  | p  | •  | •  | p  |
| 8.      | SANCHIT V. JUARE       | p  | *   | P   | p  | p  |    | D  | p  | p  |
| 9_      | AMAN D. HICHAMI        |    | p   | P   | P  | ,  | P  | P  | P  | P  |
| 10.     | SONAL L. HAJARE        | P  | p   | P   | P  | P  | P  | P  | P  |    |
| 11.     | HARSHADA D. JAWANJAR   | P  |     | p   | P  | P  | p  |    | ,  | P  |
| 12.     | ACHAL D. MOHITKAR      | P  | P   | D   | P  | P  | P  | P  | p  | p  |
| 13.     | YÖGESHRI N. BRAMHANKAR | P  | p   | P   |    | p  | š. |    | P  | P  |
| 14.     | MAMTA D. KALBANDHE     | p  | P   |     | P  | p  | P  | P  | P  |    |
| 15.     | SNEHA D. SFLOTE        | P  | p   | p   | P  |    | P  | p  | ,  | P  |
| 16.     | SHIVANI R. SELOTE      | P  | D   | p   |    | P  | p  | P  | P  | P  |
| 17.     | NIKITA T. BHISHNURKAR  | p  | D   |     | P  |    |    | P  | p  |    |
| 18.     | GAYATRI P. BEHARE      |    | p   | P   |    | P  | P  | p  |    | p  |
| 19.     | BHAGYASHRI K. WANASKAR |    |     | P   | P  | P  | P  |    | p  | p  |
| 20.     | HEENA D. LANJEWAR      | P  | P   | p   | p  |    |    | P  | P  |    |
| 21.     | SNEHA C. DURBULE       | P  | p   | P   | P  | P  | p  | P  |    | P  |
| 22      | ISHA B. RAUT           | p  |     | P   | p  | P  | P  | 1  | p  | p  |
| 23.     | SAKSHI N. POINKAR      |    | p   | P   | p  | P  | ,  | P  | P  | P  |
| 24.     | KALYANI S. KUTHE       | p  | P   |     | P  | P  | P  | -  |    | P  |

Principal

Alahama Aandhi Alia

Science & Late

N. P. Commerce College

Armori, Dist - Gaochirol

Co-Ordinates

COP

Sericulture