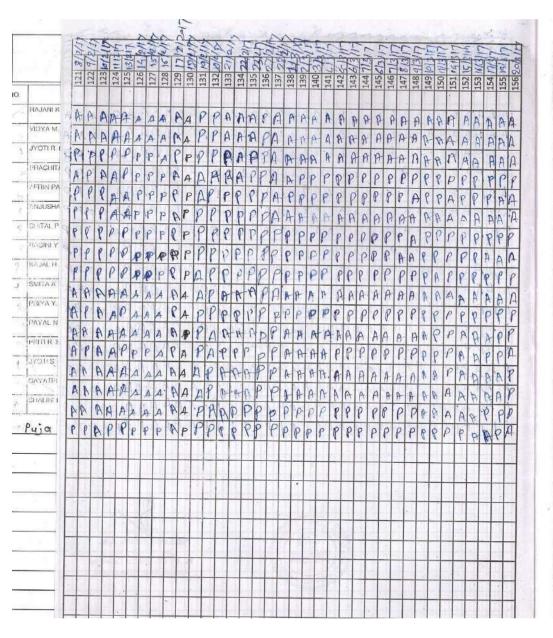

|            |            |                             |            |            |     |               |          |            |          |        |          |         |         | Part's, 6 | 100         |          | 7日      |         |           |        | N     | PS   | cieno<br>Come | e & L  | Colle | ·90,       |
|        |                               |            |                          |       |           |            |          |       |            |            | 4/5        |                             |            |            |     |               | 1-1      |            |          |        |          |         |         | 10        | 1           |          | 200     | 1       |           |        | -     | rmon | i, Dis        | t - Gr | dehi  | roli       |







## Advance Diploma in Dress Designing

### Mahatma Gandhi Arts Commerce & Science College

Armori, Dist. Gadchiroli

| SR. | NAME OF STUDENT     | CASTE      | CATE   |
|-----|---------------------|------------|--------|
| NO. |                     |            |        |
| 1   | BHAVANA G. SADWANI  | OPEN       | FEMALE |
| 2   | CHITRA K. KOLHATKAR | MAHAR      | SC     |
| 3   | EKTA B. DENGANI     | SINDHI     | OPEN   |
| 4   | EKTA G. DAHIKAR     | WADHAI     | OBC    |
| 5   | HEMLATA M. HEDAU    | KOSHTI     | SBC    |
| 6   | KOMAL A. PANJWANI   | SINDHI     | OPEN   |
| 7   | PINKY T. DEWANI     | SINDHI     | OPEN   |
| 8   | POOJA M. NIRANKARI  | SINDHI     | OPEN   |
| 9   | RASHMI S. KUKREJA   | SINDHI     | OPEN   |
| 10  | SARITA R. NIJAM     | KUNBI      | OBC    |
| 1