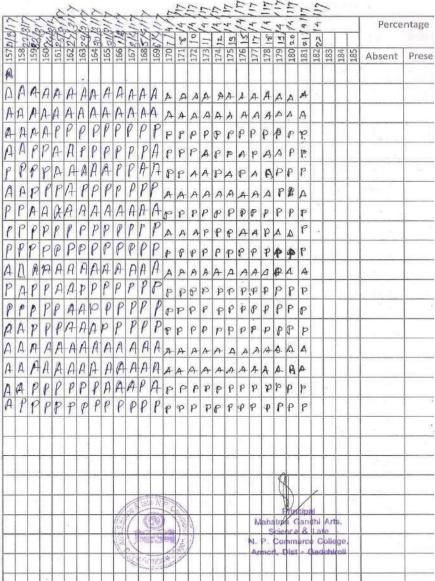

|            |            |                             |            |            |     |               |          |            |          |        |          |         |         | Part's, 6 | 100         |          | 7日      |         |           |        | N     | PS   | cieno<br>Come | e & L  | Colle | ·90,       |
|        |                               |            |                          |       |           |            |          |       |            |            | 4/5        |                             |            |            |     |               | 1-1      |            |          |        |          |         |         | 10        | 1           |          | 200     | 1       |           |        | -     | rmon | i, Dis        | t - Gr | dehi  | roli       |







## Advance Diploma in Dress Designing

### Mahatma Gandhi Arts Commerce & Science College

Armori, Dist. Gadchiroli

| SR. | NAME OF STUDENT     | CASTE      | CATE   |
|-----|---------------------|------------|--------|
| NO. |                     |            |        |
| 1   | BHAVANA G. SADWANI  | OPEN       | FEMALE |
| 2   | CHITRA K. KOLHATKAR | MAHAR      | SC     |
| 3   | EKTA B. DENGANI     | SINDHI     | OPEN   |
| 4   | EKTA G. DAHIKAR     | WADHAI     | OBC    |
| 5   | HEMLATA M. HEDAU    | KOSHTI     | SBC    |
| 6   | KOMAL A. PANJWANI   | SINDHI     | OPEN   |
| 7   | PINKY T. DEWANI     | SINDHI     | OPEN   |
| 8   | POOJA M. NIRANKARI  | SINDHI     | OPEN   |
| 9   | RASHMI S. KUKREJA   | SINDHI     | OPEN   |
| 10  | SARITA R. NIJAM     | KUNBI      | OBC    |
| 11