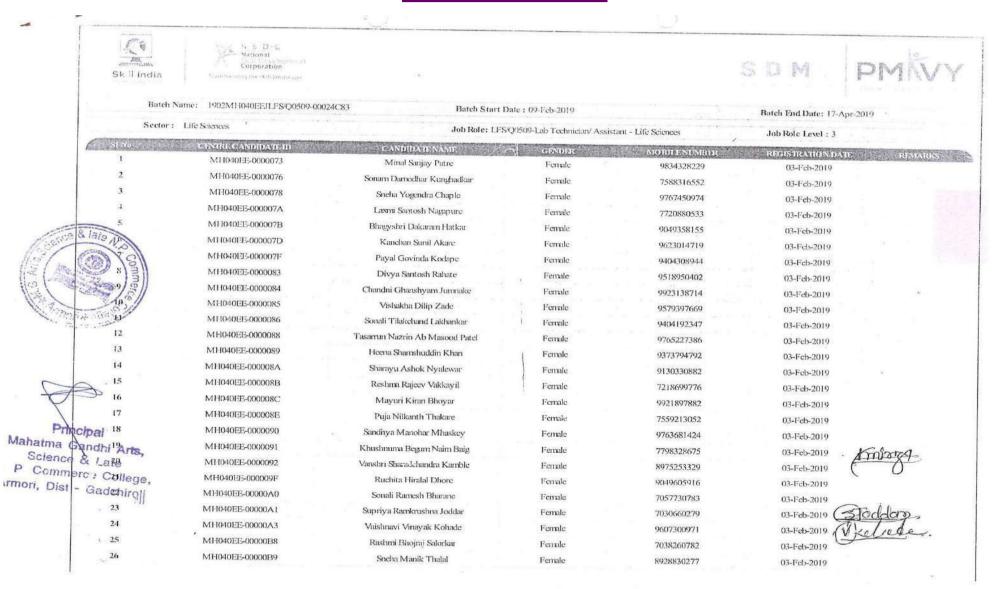

| A        | P                        | A                | p        | N. T.   |     |
| P       | A             | P                  | P        | A                        | p                | P        |         |     |
| A       | P             | P                  | 6        | P                        | A                | P        |         |     |
| P       | P             | P                  | P        | P                        | A                | P        |         |     |
| P       | P             | ρ                  | 1        | P                        | p                | P        |         |     |
|         | NISSON STATES | Tate N. D. Comerce |          | Printing Printing Scient | Dist - Gadchiron | APIN CO  | ORI ORI | . , |

# Certificate Course in Lab Technician



|        |                    |                             |